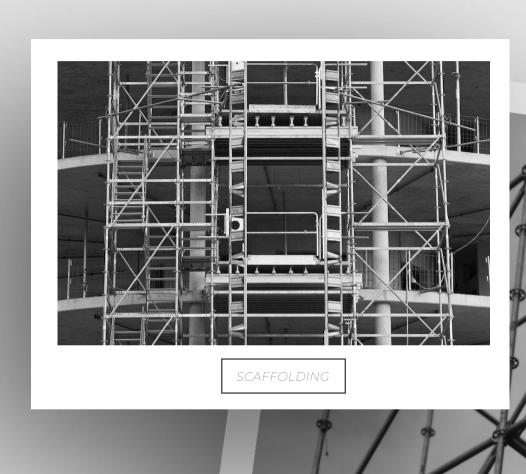

#### SCAFFOLDING

#### SCAFFOLDING

We provide Ring Lock "Layher" system which is the number one technology in the world for temporary structures. Safe, Fast and Easy to install and offers unlimited ways to build any kind of structure in the shortest timeframe possible.

Our designers are here to guide you for the best technical study including all drawings and safety factors.