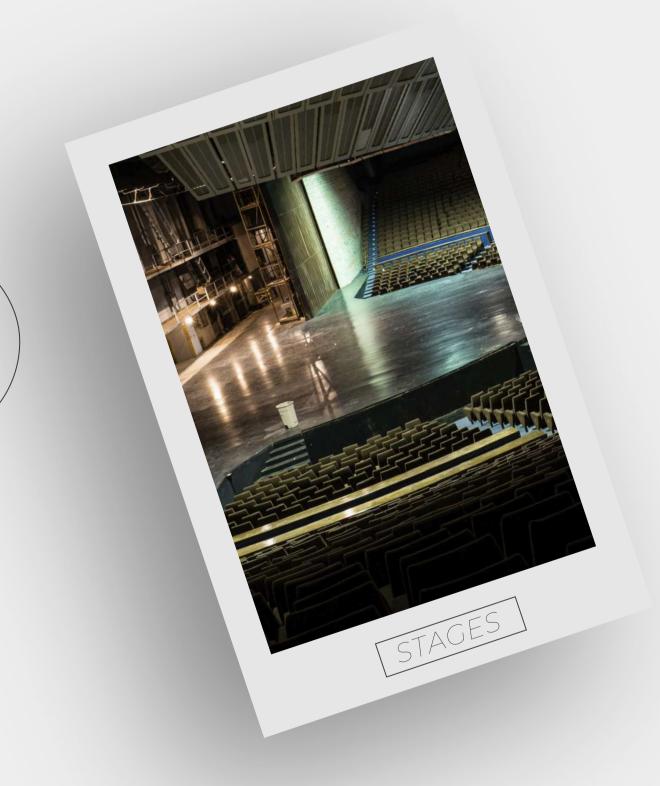

#### STAGES

#### STAGE

We can provide Scaffolding Platforms with specific floorings, or portable stage floorings according to your needs.